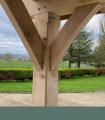

## Expertly Handcrafted Products

All of the oak frames manufactured by Emerald Oak are handcrafted and joined using traditional mortise and tenon joints, and secured using dried oak pegs.

Oak frames are known for their beauty, versatility and strength.