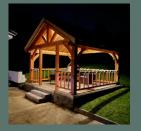

## Expertly Handcrafted Products

All of the oak frames manufactured by Emerald Oak are handcrafted and joined using traditional mortise and tenon joints, and secured using dried oak pegs.

Oak frames are known for their beauty, versatility and strength.

## **SERVICES**

- Trusses & Beams
- Outbuildings
- Porches & Canopies
- Garden Structures
- Garden Rooms
- Oak Framed Extensions