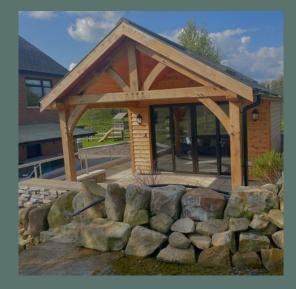

## Expertly Handcrafted Products

All of the oak frames manufactured by Emerald Oak are handcrafted and joined using traditional mortise and tenon joints, and secured using dried oak pegs.

Oak frames are known for their beauty, versatility and strength.

## **SERVICES**

- Trusses & Beams
- Outbuildings
- Porches & Canopies
- Garden Structures
- Garden Rooms
- Oak Framed Extensions