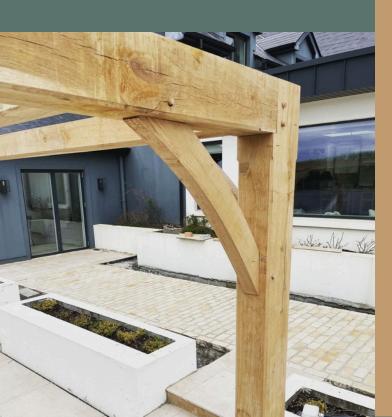

## Expertly Handcrafted Products

All of the oak frames manufactured by Emerald Oak are handcrafted and joined using traditional mortise and tenon joints, and secured using dried oak pegs.

Oak frames are known for their beauty, versatility and strength.

## **SERVICES**

- Trusses & Beams
- Outbuildings
- Porches & Canopies
- Garden Structures
- Garden Rooms
- Oak Framed Extensions