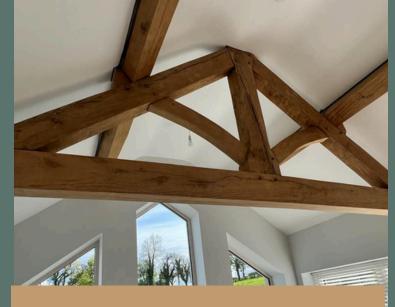

## Expertly Handcrafted Products

All of the oak frames manufactured by Emerald Oak are handcrafted and joined using traditional mortise and tenon joints, and secured using dried oak pegs.

Oak frames are known for their beauty, versatility and strength.

## **SERVICES**

- Trusses & Beams
- Outbuildings
- Porches & Canopies
- Garden Structures
- Garden Rooms
- Oak Framed Extensions